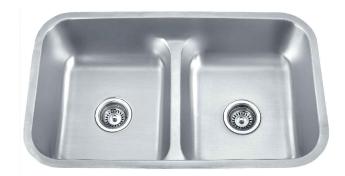

# KBU32

32 Inch Undermount Double Bowl Stainless Steel Kitchen Sink

#### Features

- 16 Gauge Stainless Steel Construction
- Double Bowl Undermount Pressed Sink
- Required Minimum Cabinet Size: Left to Right 36", Front to Back 24"
- Center Set Drains
- 3 1/2" Drain Opening
- Low Center Divider
- NoiseDefend Undercoating and Sound Dampening Pads