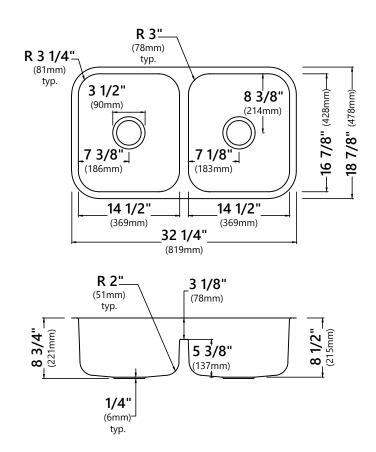

### Sink Dimensions

Overall Dimensions: 32 1/4" x 18 7/8" Bowl Dimensions: 14 1/2" x 16 7/8" Sink Depth: 8 1/2"